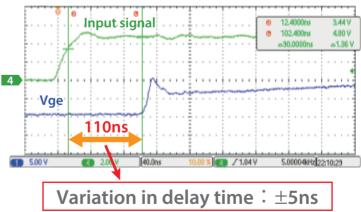

## IGBT Gate Driver Unit for Parallel drive

- > Variation in delay time :  $\pm 5$ ns
- > Minimize individual driver delay time
- > Easy to layout
- > Confirm to UL508