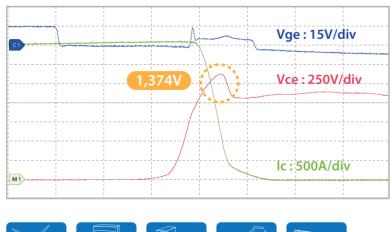

## **IGBT / SiCGate Driver Unit**

#### **2DUC-E** Series



#### Features

- > High power
- > High speed
- > Wide input voltage range
- > Confirm to UL508

#### Switching frequency range









#### **2DUC-E** Series



#### Features

- > High power
- > High speed
- > Wide input voltage range
- > Confirm to UL508

#### Switching frequency range









#### **2DUC-E** Series



#### Features

- > High power
- > High speed
- > Wide input voltage range
- > Confirm to UL508

#### Switching frequency range









## 2DUC-E Series



#### Features

- > High power
- > High speed
- > Wide input voltage range
- > Confirm to UL508

#### Switching frequency range









## 4DUC-A/N Series / 2DUD-L Series / 2DUC-E Series

#### **For Wind Power Generation**







- > Serve voltage of Turn Off
- > Low profile
- > Low stray capacity
- > Wide input voltage range
- > Confirm to UL508





## 4DUC-A/N Series / 2DUD-L Series / 2DUC-E Series

#### **For Solar Power Generation**



VCC=1100V / Ic =3600A





- > Serve voltage of Turn Off
- > Low stray capacity
- > Wide input voltage range
- > Confirm to UL508





#### **2DUD-P** Series for **PrimePACK**<sup>TM</sup> IGBT Power module



## Features

- > Serve voltage of Turn Off
- > Low stray capacity
- > Wide input voltage range
- > Confirm to UL508





Note1: PrimePACK<sup>™</sup> is a registered trademark of Infineon Technologies AG.







# IGBT Gate Driver Unit for MITSUBISHI Electric's Power module 2DUD-L Series / 2DUC-E Series



#### Features

- > Low profile
- > Low stray capacity
- > Wide