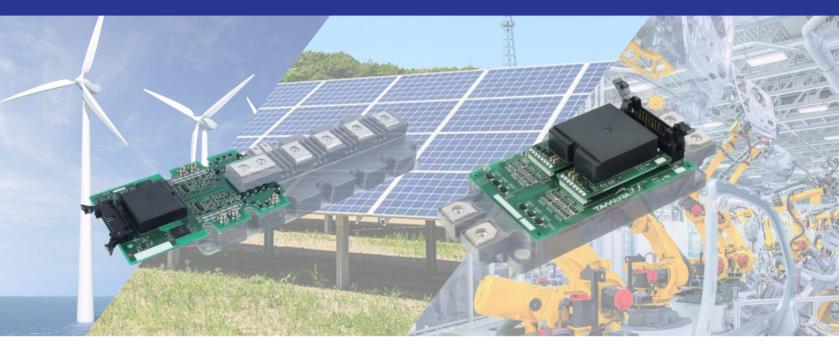

## 4DUC-A/N Series / 2DUD-L Series / 2DUC-E Series

#### **For Wind Power Generation**

- > Serve voltage of Turn Off
- > Low profile
- > Low stray capacity
- > Wide input voltage range
- > Confirm to UL508

#### **For Solar Power Generation**

VCC=1100V / Ic =3600A

- > Serve voltage of Turn Off
- > Low stray capacity
- > Wide input voltage range
- > Confirm to UL508