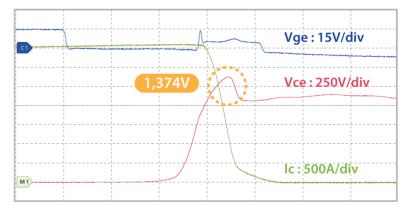

#### **For Solar Power Generation**

VCC=1100V / Ic =3600A

- > Serve voltage of Turn Off
- > Low stray capacity
- > Wide input voltage range
- > Confirm to UL508