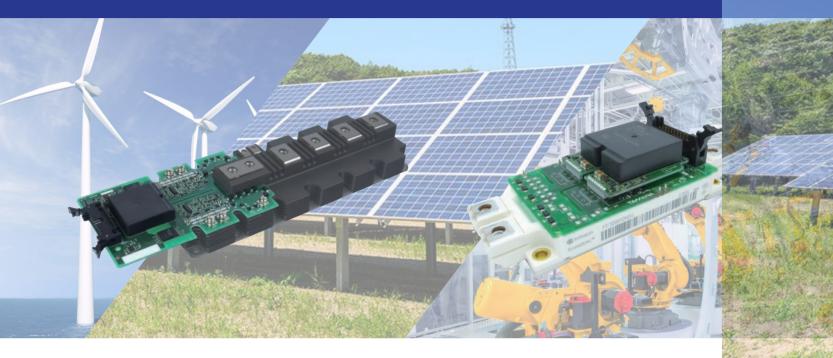

## 4DUC-A/N Series / 2DUD-L Series / 2DUC-E Series

#### **For Wind Power Generation**

- > Serve voltage of Turn Off
- > Low profile
- > Low stray capacity
- > Wide input voltage range
- > Confirm to UL508

#### **For Solar Power Generation**

VCC=1100V / Ic =3600A

- > Serve voltage of Turn Off
- > Low stray capacity
- > Wide input voltage range
- > Confirm to UL508