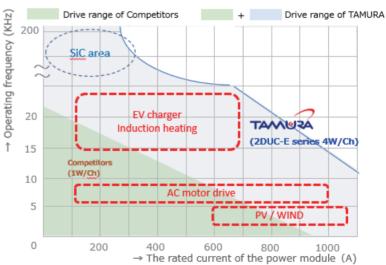

## **IGBT / SiCGate Driver Unit**

#### **2DUC-E** Series



#### Features

- > High power
- > High speed
- > Wide input voltage range
- > Confirm to UL508

#### Switching frequency range









#### **2DUC-E** Series



#### Features

- > High power
- > High speed
- > Wide input voltage range
- > Confirm to UL508

#### Switching frequency range









#### **2DUC-E** Series



#### Features

- > High power
- > High speed
- > Wide input voltage range
- > Confirm to UL508

#### Switching frequency range









## 2DUC-E Series



#### Features

- > High power
- > High speed
- > Wide input voltage range
- > Confirm to UL508

#### Switching frequency range









## 4DUC-A/N Series / 2DUD-L Series / 2DUC-E Series

#### **For Wind Power Generation**







- > Serve voltage of Turn Off
- > Low profile
- > Low stray capacity
- > Wide input voltage range
- > Confirm to UL508





## 4DUC-A/N Series / 2DUD-L Series / 2DUC-E Series

#### **For Solar Power Generation**



VCC=1100V / Ic =3600A





- > Serve voltage of Turn Off
- > Low stray capacity
- > Wide input voltage range
- > Confirm to UL508





#### **2DUD-P** Series for **PrimePACK**<sup>TM</sup> IGBT Power module



## Features

- > Serve voltage of Turn Off
- > Low stray capacity
- > Wide input voltage range
- > Confirm to UL508