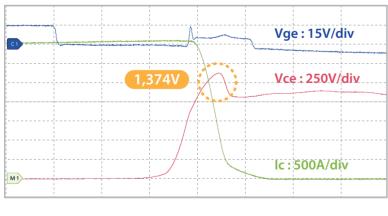

#### **For Solar Power Generation**

VCC=1100V / Ic =3600A

- > Serve voltage of Turn Off
- > Low stray capacity
- > Wide input voltage range
- > Confirm to UL508