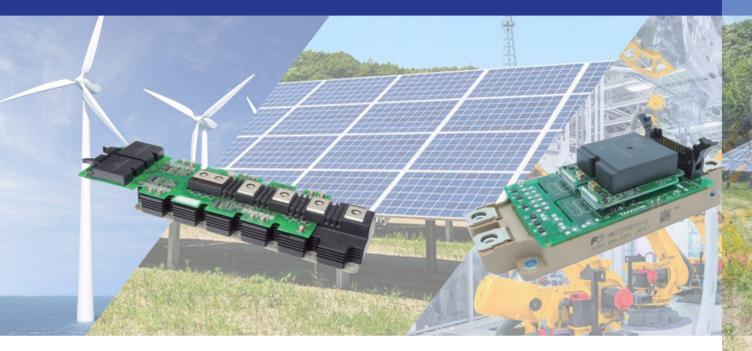

## 4DUC-A/N Series / 2DUD-L Series / 2DUC-E Series

#### **For Wind Power Generation**

- > Serve voltage of Turn Off
- > Low profile
- > Low stray capacity
- > Wide input voltage range
- > Confirm to UL508

#### **For Solar Power Generation**

VCC=1100V / Ic =3600A

- > Serve voltage of Turn Off
- > Low stray capacity
- > Wide input voltage range
- > Confirm to UL508