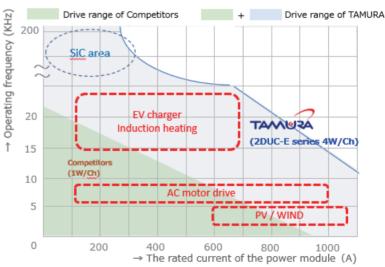

## **IGBT / SiCGate Driver Unit**

#### **2DUC-E** Series



#### Features

- > High power
- > High speed
- > Wide input voltage range
- > Confirm to UL508

#### Switching frequency range









#### **2DUC-E** Series



#### Features

- > High power
- > High speed
- > Wide input voltage range
- > Confirm to UL508

#### Switching frequency range









#### **2DUC-E** Series



#### Features

- > High power
- > High speed
- > Wide input voltage range
- > Confirm to UL508

#### Switching frequency range









## 2DUC-E Series



#### Features

- > High power
- > High speed
- > Wide input voltage range
- > Confirm to UL508

#### Switching frequency range









## 4DUC-A/N Series / 2DUD-L Series / 2DUC-E Series

#### **For Wind Power Generation**







- > Serve voltage of Turn Off
- > Low profile
- > Low stray capacity
- > Wide input voltage range
- > Confirm to UL508





## 4DUC-A/N Series / 2DUD-L Series / 2DUC-E Series

#### **For Solar Power Generation**



VCC=1100V / Ic =3600A





- > Serve voltage of Turn Off
- > Low stray capacity
- > Wide input voltage range
- > Confirm to UL508





#### **2DUD-P** Series for **P